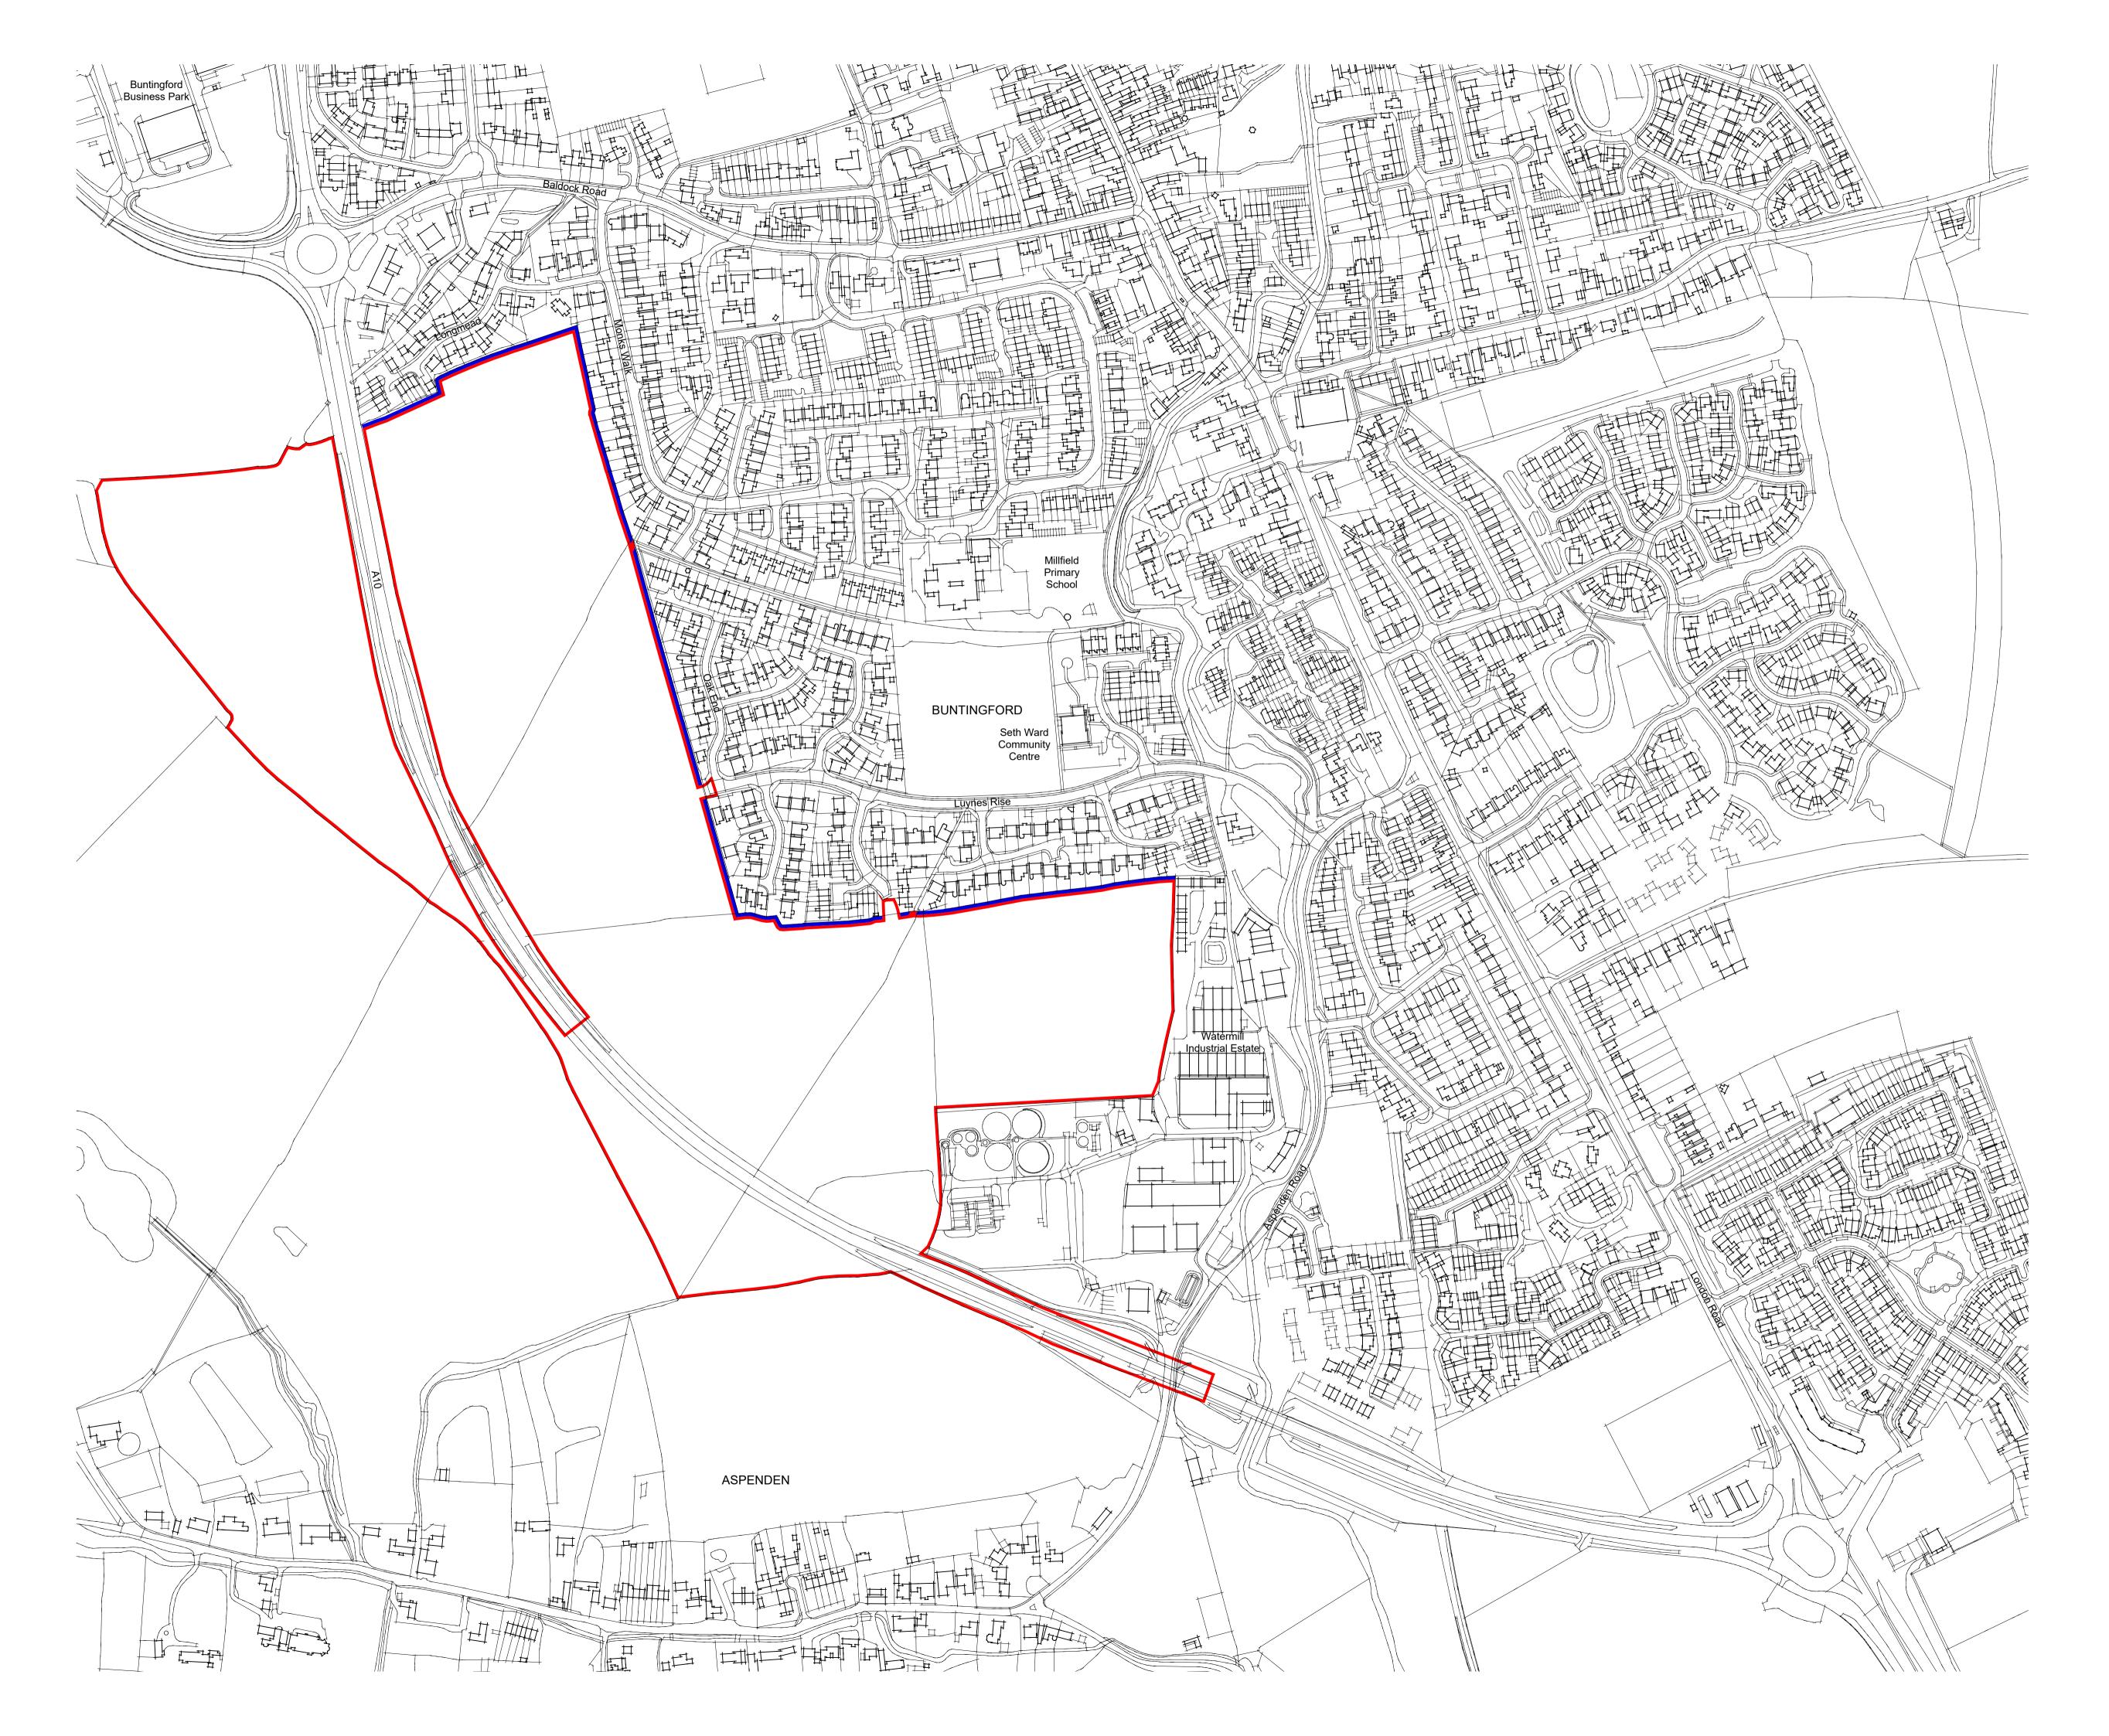

Land under the control of the applicant

Countryside Partnerships and Vistry Homes

<sup>project</sup> Buntingford West, Buntingford, Hertfordshire

drawing title

| <sup>scale</sup>                              | <sup>drn chk</sup> |  | date created     |
|-----------------------------------------------|--------------------|--|------------------|
| 1:2500 @ A1                                   | JMG KN             |  | April 2023       |
| project number                                | status             |  | <sup>issue</sup> |
| 10537                                         | S3                 |  | P02              |
| document number<br>10537-FPCR-XX-XX-DR-A-1001 |                    |  |                  |